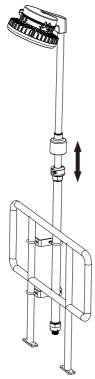

### **Telescoping Light Pole for Harsh Environments**

**Installation and Operation Instructions** 

8500 Hansen Rd. Houston, TX 77075 USA Tel: (713) 943-0340 availinfra.com/rig-a-lite/

Typical application sites are: walkways, platforms, stairways and conveyors.

#### **Physical dimensions**

Common raised height: 2740mm(107.87")

Compressed height: 1670mm(65.74")

# Installation diagram (1) locking the bracket on the railing (2) Securing the pole against a suitable position 4 Loosen the M8 bolt to adjust the length of pole 8N.m 29N.m

(3) Check if all nuts are securely fastened

(5) After lowering the pole to the lowest position, tighten the screw

6 Install the light fixture on the pole and lock it securely

Place one hand firmly on the pole above the locking collar and use an L-shaped hex wrench to loosen the M8 bolt until the pole can move freely