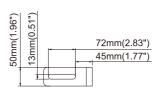

#### Angular rail mount

# Angular rail mount bracket

Dimension: 275\*158\*50mm Material: SPCC Code: BC-EXA09-01