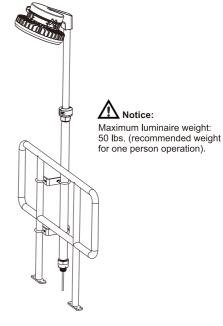

#### **Physical dimensions**

Common raised height: 2740mm(107.87")

Compressed height: 1670mm(65.74")