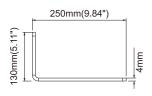

#### Wall mount bracket

Dimension: 130\*242\*155mm Material: SPCC Code: BC-EXA09-04