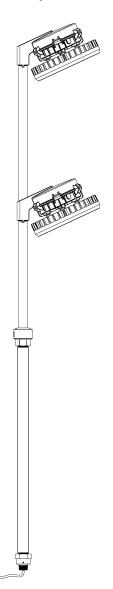

### **Telescoping Light Pole for Harsh Environments**

**Installation and Operation Instructions** 

8500 Hansen Rd. Houston, TX 77075 USA Tel: (713) 943-0340 availinfra.com/rig-a-lite/

Typical application sites are: walkways, platforms, stairways and conveyors.

#### **Physical dimensions**

Common raised height: 2740mm(107.87")

Compressed height: 1670mm(65.74")