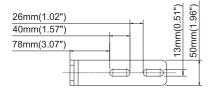

# Tubular rail mount bracket

Dimension: 252\*211\*50mm Material: SPCC Code: BC-EXA09-02