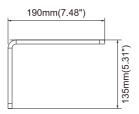

# Angular rail mount bracket

Dimension: 275\*158\*50mm Material: SPCC Code: BC-EXA09-01