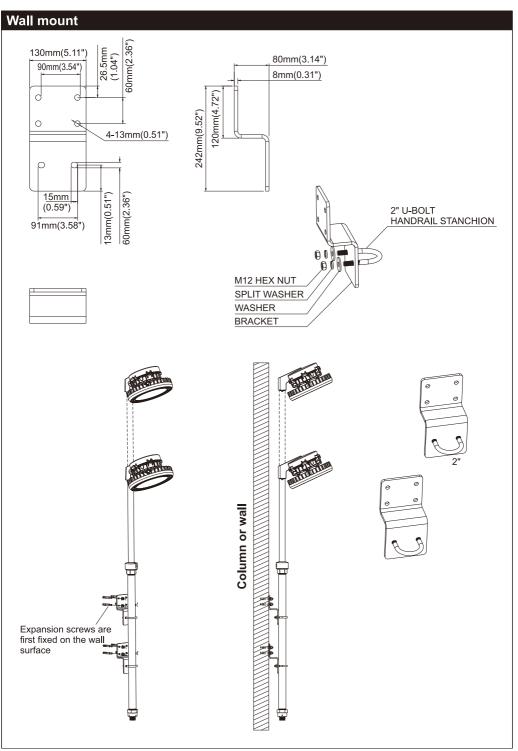

#### Wall mount bracket

Dimension: 130\*242\*155mm Material: SPCC Code: BC-EXA09-04

# Installation diagram (1) locking the bracket on the railing (2) Securing the pole against a suitable position 4 Loosen the M8 bolt to adjust the length of pole 8N.m 29N.m

(3) Check if all nuts are securely fastened

(5) After lowering the pole to the lowest position, tighten the screw

6 Install the light fixture on the pole and lock it securely

Place one hand firmly on the pole above the locking collar and use an L-shaped hex wrench to loosen the M8 bolt until the pole can move freely