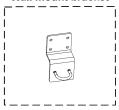

# Angular rail mount bracket

Dimension: 275\*158\*50mm Material: SPCC Code: BC-EXA09-01