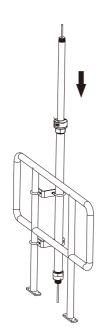

#### **WARNING - COMPRESSED SPRING HAZARD**

Exercise caution when loosening the set bolts on the locking collar as the top portion of the pole will rise abruptly if not counter balanced with the weight of a fixture.

(5) After lowering the pole to the lowest position, tighten the screw

6 Install the light fixture on the pole and lock it securely

Place one hand firmly on the pole above the locking collar and use an L-shaped hex wrench to loosen the M8 bolt until the pole can move freely