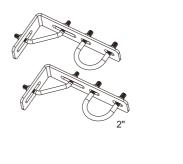

#### Accessory

# Tubular rail mount bracket

Dimension: 252\*211\*50mm Material: SPCC Code: BC-EXA09-02

# Angular rail mount bracket

Dimension: 275\*158\*50mm Material: SPCC Code: BC-EXA09-01