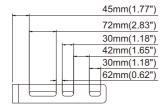

#### **Tubular rail mount**

# Tubular rail mount bracket

Dimension: 252\*211\*50mm Material: SPCC Code: BC-EXA09-02