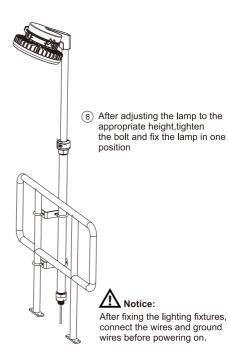

(5) After lowering the pole to the lowest position, tighten the screw

6 Install the light fixture on the pole and lock it securely

Place one hand firmly on the pole above the locking collar and use an L-shaped hex wrench to loosen the M8 bolt until the pole can move freely