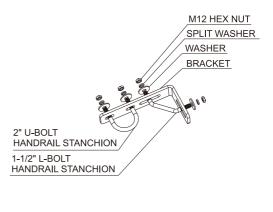

# **Inclined rail mount** 13mm(0.51") 100mm(3.93") 140mm(5.51") 83mm(3.26") 38° Ø63mm(2.48") Ø13mm(0.51") 118mm(4.64") 8mm(0.31") 152mm(5.98") 236mm(9.29") 1-1/2" (4 2" U-BOLT HANDRAIL STANCHION BRACKET WASHER SPLIT WASHER M12 HEX NUT 1-1/2" U-BOLT HANDRAIL STANCHION

# Tubular rail mount bracket

Dimension: 252\*211\*50mm Material: SPCC Code: BC-EXA09-02

# Angular rail mount bracket

Dimension: 275\*158\*50mm Material: SPCC Code: BC-EXA09-01

# Inclined rail mount bracket

Dimension: 236\*257\*100mm Material: SPCC Code: BC-EXA09-03