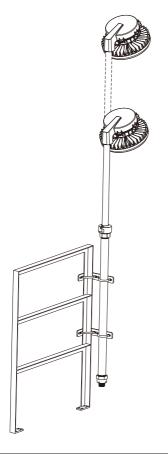

# Installation diagram (1) locking the bracket on the railing (2) Securing the pole against a suitable position 4 Loosen the M8 bolt to adjust the length of pole 8N.m 29N.m

(3) Check if all nuts are securely fastened

(5) After lowering the pole to the lowest position, tighten the screw

6 Install the light fixture on the pole and lock it securely

Place one hand firmly on the pole above the locking collar and use an L-shaped hex wrench to loosen the M8 bolt until the pole can move freely