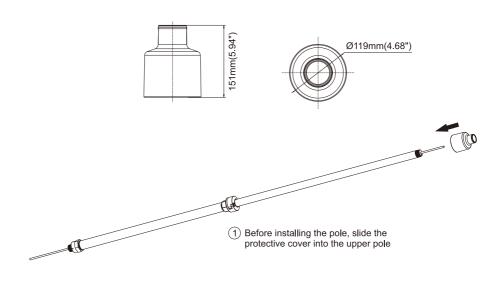

#### **Accessory instruction**

3 After securing the lighting fixture and locking collar, slide the protective cover into place against the locking collar

#### Protective cover

Dimension: Φ119\*151mm Material: Silicone Code: AD-EX09-01