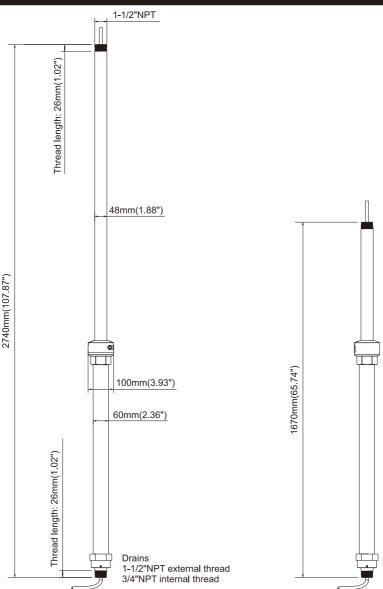

#### **Physical dimensions**

Common raised height: 2740mm(107.87")

Compressed height: 1670mm(65.74")