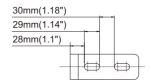

#### Wall mount bracket

Dimension: 130\*242\*155mm Material: SPCC Code: BC-EXA09-04