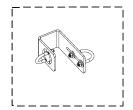

# Tubular rail mount bracket

Dimension: 252\*211\*50mm Material: SPCC Code: BC-EXA09-02