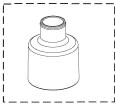

#### Protective cover

Dimension: Φ119\*151mm Material: Silicone Code: AD-EX09-01