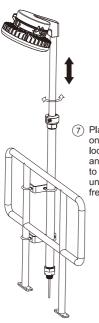

(5) After lowering the pole to the lowest position, tighten the screw

6 Install the light fixture on the pole and lock it securely

Place one hand firmly on the pole above the locking collar and use an L-shaped hex wrench to loosen the M8 bolt until the pole can move freely