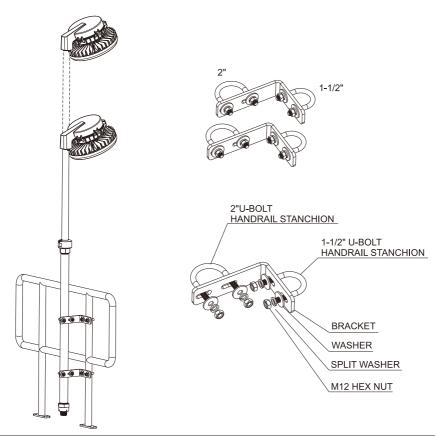

# **Inclined rail mount** 13mm(0.51") 100mm(3.93") 140mm(5.51") 83mm(3.26") 38° Ø63mm(2.48") Ø13mm(0.51") 118mm(4.64") 8mm(0.31") 152mm(5.98") 236mm(9.29") 1-1/2" (4 2" U-BOLT HANDRAIL STANCHION BRACKET WASHER SPLIT WASHER M12 HEX NUT 1-1/2" U-BOLT HANDRAIL STANCHION