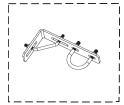

# Installation diagram (1) locking the bracket on the railing (2) Securing the pole against a suitable position 4 Loosen the M8 bolt to adjust the length of pole 8N.m 29N.m

(3) Check if all nuts are securely fastened

(5) After lowering the pole to the lowest position, tighten the screw

6 Install the light fixture on the pole and lock it securely

Place one hand firmly on the pole above the locking collar and use an L-shaped hex wrench to loosen the M8 bolt until the pole can move freely