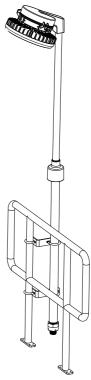

# Installation diagram (1) locking the bracket on the railing (2) Securing the pole against a suitable position 4 Loosen the M8 bolt to adjust the length of pole 8N.m 29N.m

(3) Check if all nuts are securely fastened

(5) After lowering the pole to the lowest position, tighten the screw

6 Install the light fixture on the pole and lock it securely

Place one hand firmly on the pole above the locking collar and use an L-shaped hex wrench to loosen the M8 bolt until the pole can move freely

#### **Accessory instruction**

3 After securing the lighting fixture and locking collar, slide the protective cover into place against the locking collar