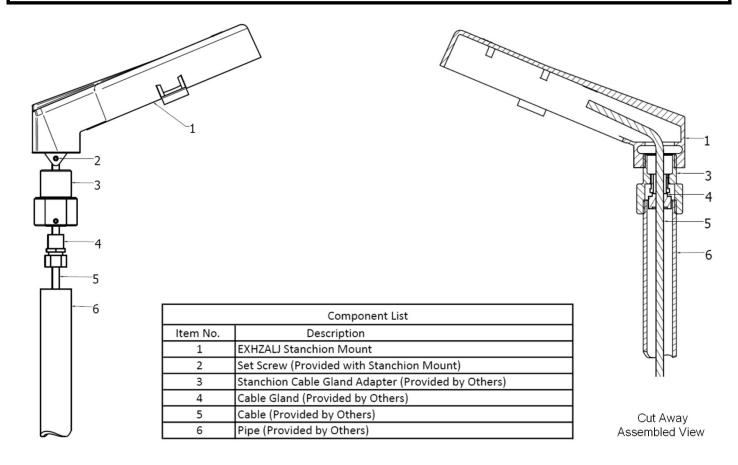

## CABLE ADAPTER FOR STANCHION MOUNT INSTRUCTIONS

Screw proper size cable gland\* (#4) into the Stanchion Cable Gland Adapter (#3) and seal cable as per the gland manufacturers instructions (provided by others). Screw the assembly into the Stanchion Mount (#1) and tighten set screw. This assembly is now ready to be installed on the proper size pipe (provided by others).

\*Must use IECEx 'Zone 2' and 'tb' certified cable glands with minimum IP66 rating, suitable for the same ambient temperature range as the luminaire.

8500 Hansen Rd. Houston, TX 77075 USA EXHZALISTANCHIONINST Tel: 713-943-0340