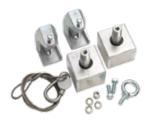

#### **Beam Mounting Kit**

Catalog Number: 53035 (For 2-lamp fixtures only) Shipping Weight: 5 lbs.

#### **Unistrut Mounting Kit**

Catalog Number: 53047 (For 4-lamp fixtures only) Shipping Weight: 5 lbs.