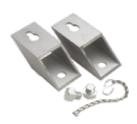

#### Wall/Ceiling Mounting Kit

Catalog Number: 53041 (For 2-lamp fixtures only) Shipping Weight: 5 lbs.