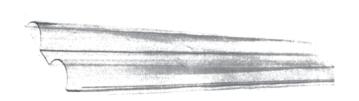

### **Polycarbonate Shields**

| Description           | Catalog Number |
|-----------------------|----------------|
| 3-Lamp 2-Ft. Fixtures | 86000          |
| 2-Lamp 2-Ft. Fixtures | 86001          |
| 2-Lamp 4-Ft. Fixtures | 86002          |
| 3-Lamp 4-Ft. Fixtures | 86003*         |

Four Lamp Fixtures Require Two Cat. #86002 Shields. \*One 86345 guard required.