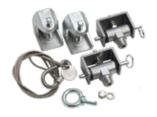

#### **Shock Mounting Kit**

Catalog Number: 53036 (For 2-lamp fixtures only) Shipping Weight: 5 lbs.

#### **Drop Mounting Kit**

Catalog Number: 53037 (For 2-lamp fixtures only) Shipping Weight: 5 lbs.