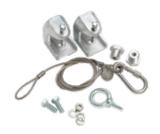

#### **Beam Mounting Kit**

Catalog Number: 53035 (For 2-lamp fixtures only) Shipping Weight: 5 lbs.