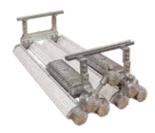

#### **Stainless Steel Guards**

| Description           | Catalog Number |
|-----------------------|----------------|
| 2-Lamp 2-Ft. Fixtures | 86321          |
| 2-Lamp 4-Ft. Fixtures | 86320          |
| 3-Lamp 4-Ft. Fixtures | 86345          |

Four Lamp Fixtures Require Two Cat. #86320 Guards