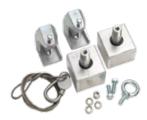

# **Unistrut Mounting Kit**

Catalog Number: 53047 (For 4-lamp fixtures only) Shipping Weight: 5 lbs.