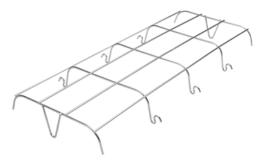

#### **Stainless Steel Guards**

| Description           | Catalog Number |
|-----------------------|----------------|
| 2-Lamp 2-Ft. Fixtures | 86321          |
| 2-Lamp 4-Ft. Fixtures | 86320          |
| 3-Lamp 4-Ft. Fixtures | 86345          |

Four Lamp Fixtures Require Two Cat. #86320 Guards