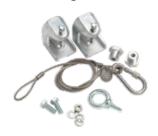

# **Beam Mounting Kit**

Catalog Number: 53035 (For 2-lamp fixtures only) Shipping Weight: 5 lbs.