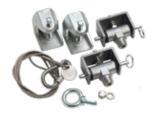

#### **Shock Mounting Kit**

Catalog Number: 53036 (For 2-lamp fixtures only) Shipping Weight: 5 lbs.

# **Drop Mounting Kit**

Catalog Number: 53037 (For 2-lamp fixtures only) Shipping Weight: 5 lbs.