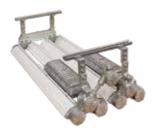

#### **Stainless Steel Guards**

| Description           | Catalog Number |
|-----------------------|----------------|
| 2-Lamp 2-Ft. Fixtures | 86321          |
| 2-Lamp 4-Ft. Fixtures | 86320          |
| 3-Lamp 4-Ft. Fixtures | 86345          |

Four Lamp Fixtures Require Two Cat. #86320 Guards