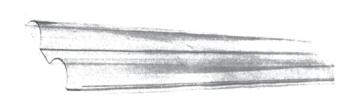

# **Polycarbonate Shields**

| Description           | Catalog Number |
|-----------------------|----------------|
| 3-Lamp 2-Ft. Fixtures | 86000          |
| 2-Lamp 2-Ft. Fixtures | 86001          |
| 2-Lamp 4-Ft. Fixtures | 86002          |
| 3-Lamp 4-Ft. Fixtures | 86003*         |

Four Lamp Fixtures Require Two Cat. #86002 Shields. \*One 86345 guard required.