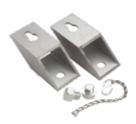

#### Wall/Ceiling Mounting Kit

Catalog Number: 53041 (For 2-lamp fixtures only) Shipping Weight: 5 lbs.

#### **Shock Mounting Kit**

Catalog Number: 53036 (For 2-lamp fixtures only) Shipping Weight: 5 lbs.

# **Drop Mounting Kit**

Catalog Number: 53037 (For 2-lamp fixtures only) Shipping Weight: 5 lbs.

# **Beam Mounting Kit**

Catalog Number: 53035 (For 2-lamp fixtures only) Shipping Weight: 5 lbs.