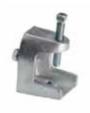

## **XML LED**

# Explosion proof linear LED lighting

### **Fixture Dimensions (inches)**



| XML SERIES   | Dimensions (inches) | Boxed Weight Shipping Volum | Shinning Volume |
|--------------|---------------------|-----------------------------|-----------------|
|              | A                   |                             | Snipping volume |
| 4 ft. models | 48.00               | 36 lbs.                     | 1.47 cu. ft.    |
| 2 ft. models | 24.00               | 26.5 lbs.                   | .76 cu. ft.     |

#### **Accessories**

#### **Mounting Bracket**



Ceiling or Wall Catalog Number: 53053 Shipping Weight: 2 lbs.

#### **Wide Mounting Bracket**



Catalog Number: 26927 Shipping Weight: 7 lbs.

#### **Beam Clamp**



Catalog Number: 38083 Shipping Weight: 1.25 lbs.

#### **Safety Cable**



Catalog Number: 10128R Shipping Weight: 1 lb.



availinfra.com/rig-a-lite