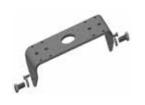

#### **Mounting Bracket**

Ceiling or Wall Catalog Number: 53053 Shipping Weight: 2 lbs.