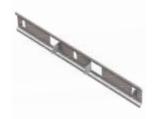

## **XML LED**

# Explosion proof linear LED lighting

### **Fixture Dimensions (inches)**



| XML SERIES   | Dimensions (inches) | Boxed Weight Shipping Volum | Shinning Volume |
|--------------|---------------------|-----------------------------|-----------------|
|              | A                   |                             | Snipping volume |
| 4 ft. models | 48.00               | 36 lbs.                     | 1.47 cu. ft.    |
| 2 ft. models | 24.00               | 26.5 lbs.                   | .76 cu. ft.     |

#### **Accessories**

#### **Mounting Bracket**



Ceiling or Wall Catalog Number: 53053 Shipping Weight: 2 lbs.

#### **Wide Mounting Bracket**



Catalog Number: 26927 Shipping Weight: 7 lbs.

#### **Beam Clamp**



Catalog Number: 38083 Shipping Weight: 1.25 lbs.

#### **Safety Cable**



Catalog Number: 10128R Shipping Weight: 1 lb.



availinfra.com/rig-a-lite