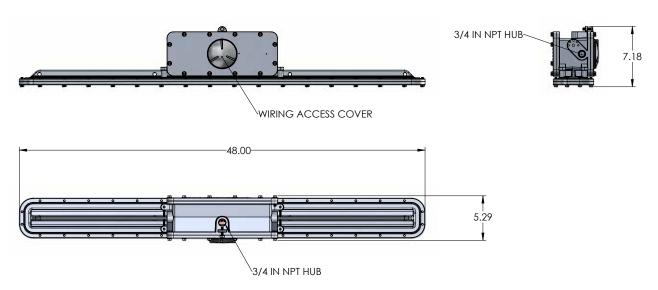

### **Fixture Dimensions (inches)**

| XML SERIES   | Dimensions (inches) | Boxed Weight Shipping Volum | Shinning Volume |
|--------------|---------------------|-----------------------------|-----------------|
|              | A                   |                             | Snipping volume |
| 4 ft. models | 48.00               | 36 lbs.                     | 1.47 cu. ft.    |
| 2 ft. models | 24.00               | 26.5 lbs.                   | .76 cu. ft.     |