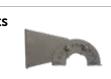

#### **Adjustable Ceiling/Wall Brackets**

Catalog Number: 53121

**Shipping Weight:** 2 lbs.