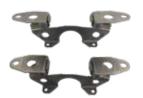

#### **Shock Mounting Brackets**

**Catalog Number:** 53120

Shipping Weight: 2 lbs.