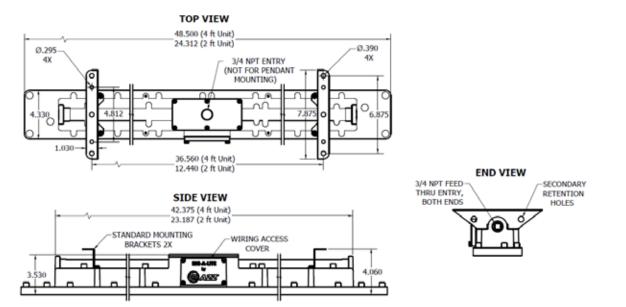

## **Fixture Dimensions (inches)**

| CML Series   | Dimensions (inches) | Boxed Weight | Shipping Volume |
|--------------|---------------------|--------------|-----------------|
|              | А                   |              |                 |
| 4 ft. models | 48.00               | 18 lbs.      | 1.47 cu. ft.    |
| 2 ft. models | 24.00               | 10 lbs.      | .76 cu. ft.     |