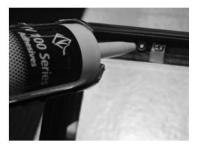

## READ AND FOLLOW ALL SAFETY INSTRUCTIONS BEFORE INSTALLING THIS VISOR.

Failure to install this visor properly will create a potential leakage, which can cause fixture to malfunction.

- 1 Remove the visor mounting screws from the fixture lens frame.
- 2 Install the visor on the lens frame, making sure the nylon washers are between the lens frame and the visor.
- Open the fixture and seal the threads on the inside part of the lens frame with adhesive or thread lock.
- 4 Close the fixture and operate the fixture normally.