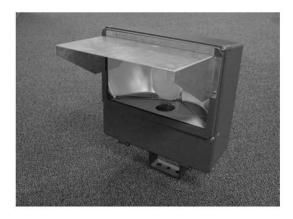

## INSTALLATION DATA SHEET AFL SERIES VISOR

## READ AND FOLLOW ALL SAFETY INSTRUCTIONS BEFORE INSTALLING THIS VISOR.

Failure to install this visor properly will create a potential leakage, which can cause fixture to malfunction.

- 1 Remove the visor mounting screws from the fixture lens frame.
- 2 Install the visor on the lens frame, making sure the nylon washers are between the lens frame and the visor.
- Open the fixture and seal the threads on the inside part of the lens frame with adhesive or thread lock.
- 4 Close the fixture and operate the fixture normally.