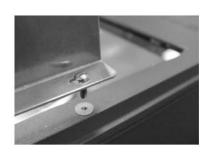

## READ AND FOLLOW ALL SAFETY INSTRUCTIONS BEFORE INSTALLING THIS VISOR.

Failure to install this visor properly will create a potential leakage, which can cause fixture to malfunction.

- 1 Remove the visor mounting screws from the fixture lens frame.
- 2 Install the visor on the lens frame, making sure the nylon washers are between the lens frame and the visor.
- Open the fixture and seal the threads on the inside part of the lens frame with adhesive or thread lock.
- 4 Close the fixture and operate the fixture normally.