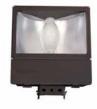

# **AFL SERIES**

### FIXTURE MOUNTING/AIMING:

- AFL1 Series fixture is provided with a trunnion mount which can be mounted directly on any suitable flat surface by means of two (2) each 1/2" bolts of suitable length (not provided).
- Trunnion Arm has integral degree markers for easier aiming. Slightly loosen (4) 2. trunnion bolts and tilt floodlight to desired position with free hand. Retighten bolts. FIXTURE WIRING:

- This floodlight is equipped with 1/2" NPT hole 1. in the bottom for incoming power cable and Cord Grip (not provided).
- Open the fixture lens frame by loosening (4) captive screws and allow lens 2. frame to swing down. Verify voltage, wattage, and lamp type from the fixture Name plate affixed on the inside of the lens frame. Install proper lamp.
- Connect green ground wire from the fixture to the ground wire in cable. 3. Connect proper fixture voltage lead to the incoming black wire in cable. Connect neutral wire from the fixture to the white wire in cable.
- 4. Securely tighten the Cord grip to the fixture hub.
- 5. Close lens frame and tighten screws to insure positive gasket seal. 5 MAINTENANCE