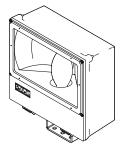

- This floodlight is equipped with 1/2" NPT hole 1. in the bottom for incoming power cable and Cord Grip (not provided).
- Open the fixture lens frame by loosening (4) captive screws and allow lens 2. frame to swing down. Verify voltage, wattage, and lamp type from the fixture Name plate affixed on the inside of the lens frame. Install proper lamp.
- Connect green ground wire from the fixture to the ground wire in cable. 3. Connect proper fixture voltage lead to the incoming black wire in cable. Connect neutral wire from the fixture to the white wire in cable.
- 4. Securely tighten the Cord grip to the fixture hub.
- 5. Close lens frame and tighten screws to insure positive gasket seal. 5 MAINTENANCE