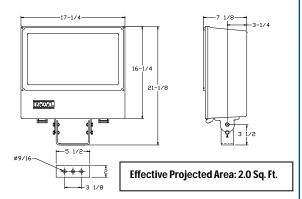

### FIXTURE MOUNTING/AIMING:

- AFL1 Series fixture is provided with a trunnion mount which can be mounted directly on any suitable flat surface by means of two (2) each 1/2" bolts of suitable length (not provided).
- Trunnion Arm has integral degree markers for easier aiming. Slightly loosen (4) 2. trunnion bolts and tilt floodlight to desired position with free hand. Retighten bolts. FIXTURE WIRING:

- This floodlight is equipped with 1/2" NPT hole 1. in the bottom for incoming power cable and Cord Grip (not provided).
- Open the fixture lens frame by loosening (4) captive screws and allow lens 2. frame to swing down. Verify voltage, wattage, and lamp type from the fixture Name plate affixed on the inside of the lens frame. Install proper lamp.
- Connect green ground wire from the fixture to the ground wire in cable. 3. Connect proper fixture voltage lead to the incoming black wire in cable. Connect neutral wire from the fixture to the white wire in cable.
- 4. Securely tighten the Cord grip to the fixture hub.
- 5. Close lens frame and tighten screws to insure positive gasket seal. 5 MAINTENANCE